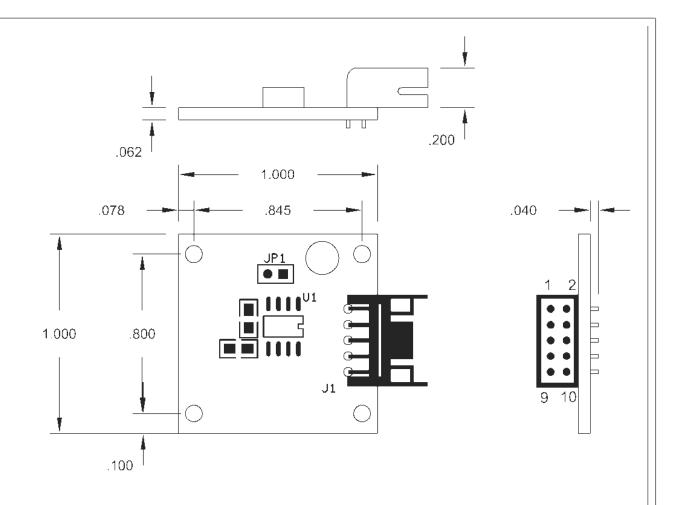

## J1 CONNECTOR

( 2M DUAL ROW TERMINAL STRIP)

DIGIKEY P/N # : H2145-ND
MATING WITH # : H2031-ND

HIROSE P/N # : DF11-10DP-2DS MATING WITH # : DF11-10DS-2D

| PIN | FUNCTIONS      |
|-----|----------------|
| 1   | FM V-IN (±10V) |
| 2   | FM RTN (GND)   |
| 3   | YIG - FM COIL  |
| 4   | YIG +FM COIL   |
| 5   | -5V OUT        |
| 6   | N/C            |
| 7   | N/C            |
| 8   | +12V TO +15V   |
| 9   | ±12V RTN (GND) |
| 10  | -12V TO -15V   |

NOTES:

- 1. JP1 = CLOSED
- 2. RECOMMEND MOUNTING HARDWARE:
  - (4) #1-72 x 5/16 " SOCKET HEAD SCREWS
  - (4) #1 SPLIT WASHERS
  - (4) .125 #2 NYLON THRU HOLE SPACERS
- 3. -5V OUT TO SUPPLY BIPOLAR YIG DEVICES, 50mA MAX.